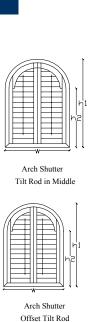

Sunburst With Horizontal Louvers No Frame

Left Rake Tilt Rod in Middle

Right Rake Tilt Rod in Middle

Left Rake Offset Tilt Rod

Right Rake Offset Tilt Rod

Sunburst With Horizontal Louvers Frame Included in Rail Z Frame only