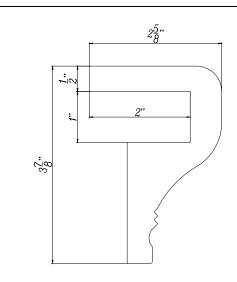

# **Z FRAME** 2<u>1</u>... 15" 2 ½" Z Frame 3" Z Frame $1\frac{1}{2}$ " $\tilde{\omega}$ <u>1</u>ξ <u>13</u>,, ည်းထ 15," 1 1/2" Trim Z Frame **Tilt-out Z Frame** with Bead 13°, <u>7</u>,, 1<u>5</u>" 15" 15."