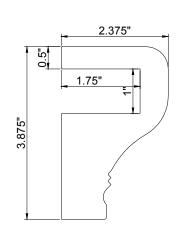

# **Z FRAME** 2<u>1</u>... 15" 2 ½" Z Frame 3" Z Frame $1\frac{1}{2}$ " $\tilde{\omega}$ <u>1</u>ξ <u>13</u>,, ည်းထ 15," 1 1/2" Trim Z Frame **Tilt-out Z Frame** with Bead 13°, <u>7</u>,, 1<u>5</u>" 15" 15."