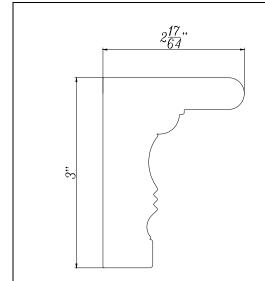

# **Z FRAME** 2<u>1</u>... 15" 2 ½" Z Frame 3" Z Frame $1\frac{1}{2}$ " $\tilde{\omega}$ <u>1</u>ξ <u>13</u>,, ည်းထ 15," 1 1/2" Trim Z Frame **Tilt-out Z Frame** with Bead 13°, <u>7</u>,, 1<u>5</u>" 15" 15."