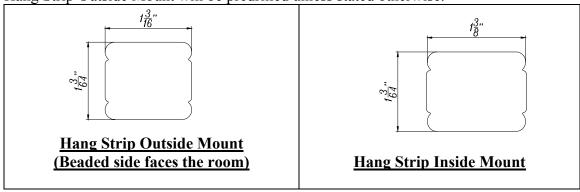

### **HANG STRIP**

Hang Strip Outside Mount will be predrilled unless stated otherwise.

Large Z Sill Plate