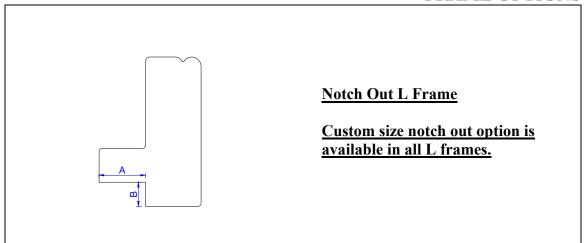

### L FRAME

Offered in both Inside Mount or Outside Mount. Outside Mount L Frame with Insert comes with predrilled frames. Inside Mount does not come with predrilled frames. Please provide Maximum Frame-to-Frame Size when ordering L Frame Inside Mount.