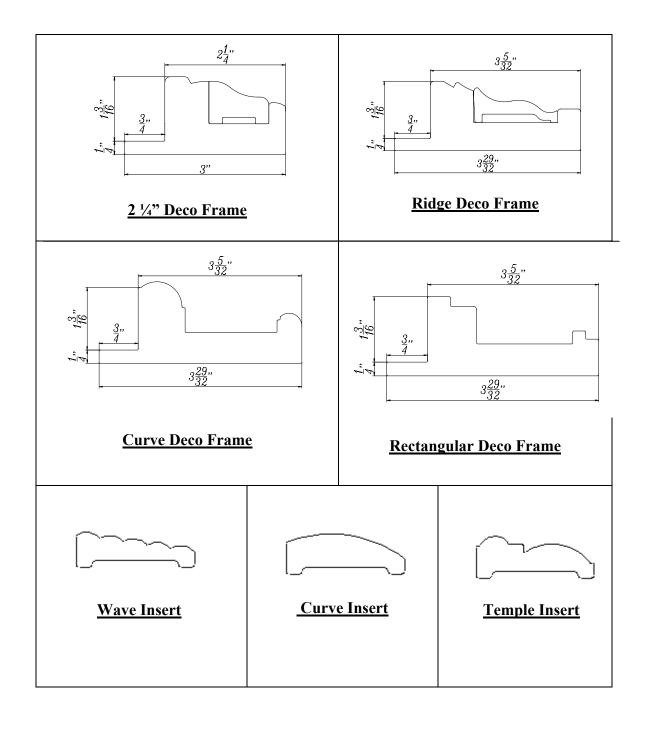

### **DECO FRAME**

Offered in Outside Mount Only. Comes with predrilled frames. Aluminum strip is provided with 4-sided frame only.