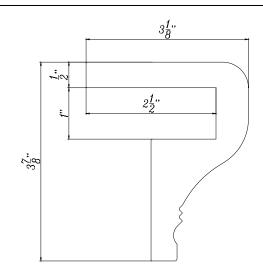

# **Z FRAME** 2<u>1</u>... 15" 2 ½" Z Frame 3" Z Frame $1\frac{1}{2}$ " $\tilde{\omega}$ <u>1</u>ξ <u>13</u>,, ည်းထ 15," 1 1/2" Trim Z Frame **Tilt-out Z Frame** with Bead 13°, <u>7</u>,, 1<u>5</u>" 15" 15."