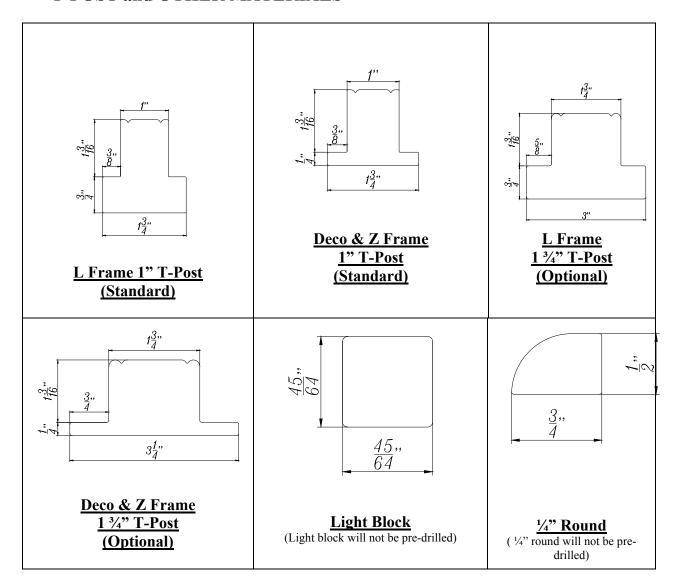

tside Mount Only. Comes with predrilled frames. Aluminum strip is provided with 4-sided frame only.









### L FRAME

Offered in both Inside Mount or Outside Mount. Outside Mount L Frame with Insert comes with predrilled frames. Inside Mount does not come with predrilled frames. Please provide Maximum Frame-to-Frame Size when ordering L Frame Inside Mount.









### **HANG STRIP**

Hang Strip Outside Mount will be predrilled unless stated otherwise.





Large Z Sill Plate

### **FRAME OPTIONS**

Trim Z Sill Plate

# **Z FRAME** 2<u>1</u>... 15" 2 ½" Z Frame 3" Z Frame $1\frac{1}{2}$ " $\tilde{\omega}$ <u>1</u>ξ <u>13</u>,, ည်းထ 15," 1 1/2" Trim Z Frame **Tilt-out Z Frame** with Bead 13°, <u>7</u>,, 1<u>5</u>" 15" 15."

**Small Z Sill Plate** 



### **T-POST and OTHER MATERIALS**



### HAND CARVED RAILS





## DECO SILL FRAME & MARBLE SILL CAP



# **Deco Sill Frame**

\*Solid frame. Does not include insert.



## Marble Sill Cap For L Frame Outside Mount



Marble Sill Cap for Deco Frame



Marble Sill Cap for Z Frame