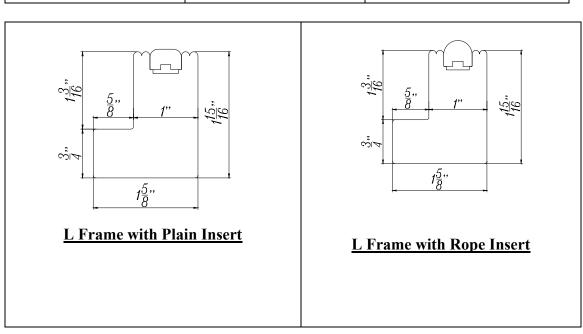

### L FRAME

Offered in both Inside Mount or Outside Mount. Outside Mount L Frame with Insert comes with predrilled frames. Inside Mount does not come with predrilled frames. Please provide Maximum Frame-to-Frame Size when ordering L Frame Inside Mount.