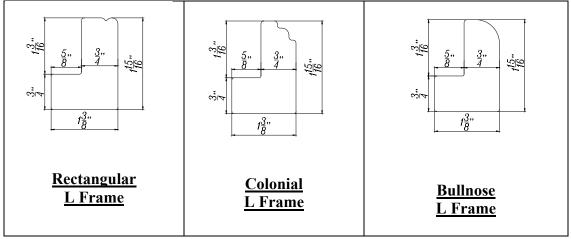

### L FRAME

Offered in both Inside Mount or Outside Mount. Outside Mount L Frame with Insert comes with predrilled frames. Inside Mount does not come with predrilled frames. Please provide Maximum Frame-to-Frame Size when ordering L Frame Inside Mount.