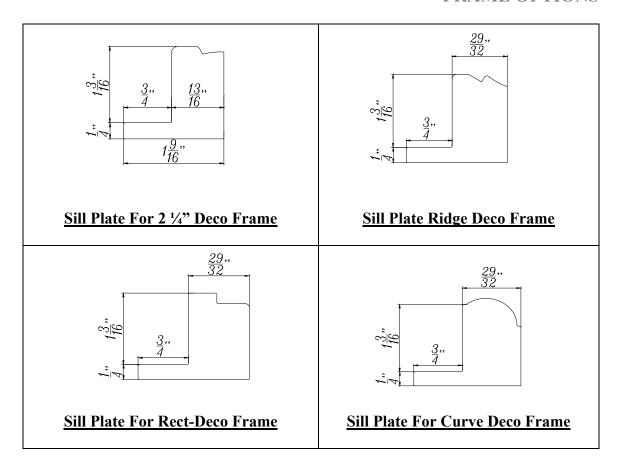

### **DECO FRAME**

Offered in Outside Mount Only. Comes with predrilled frames. Aluminum strip is provided with 4-sided frame only.









### L FRAME

Offered in both Inside Mount or Outside Mount. Outside Mount L Frame with Insert comes with predrilled frames. Inside Mount does not come with predrilled frames. Please provide Maximum Frame-to-Frame Size when ordering L Frame Inside Mount.









### **HANG STRIP**

Hang Strip Outside Mount will be predrilled unless stated otherwise.





Large Z Sill Plate

### **FRAME OPTIONS**

Trim Z Sill Plate

# **Z FRAME** 2<u>1</u>... 15" 2 ½" Z Frame 3" Z Frame $1\frac{1}{2}$ " $\tilde{\omega}$ <u>1</u>ξ <u>13</u>,, ည်းထ 15," 1 1/2" Trim Z Frame **Tilt-out Z Frame** with Bead 13°, <u>7</u>,, 1<u>5</u>" 15" 15."

**Small Z Sill Plate** 



### **T-POST and OTHER MATERIALS**



### HAND CARVED RAILS





## DECO SILL FRAME & MARBLE SILL CAP



# **Deco Sill Frame**

\*Solid frame